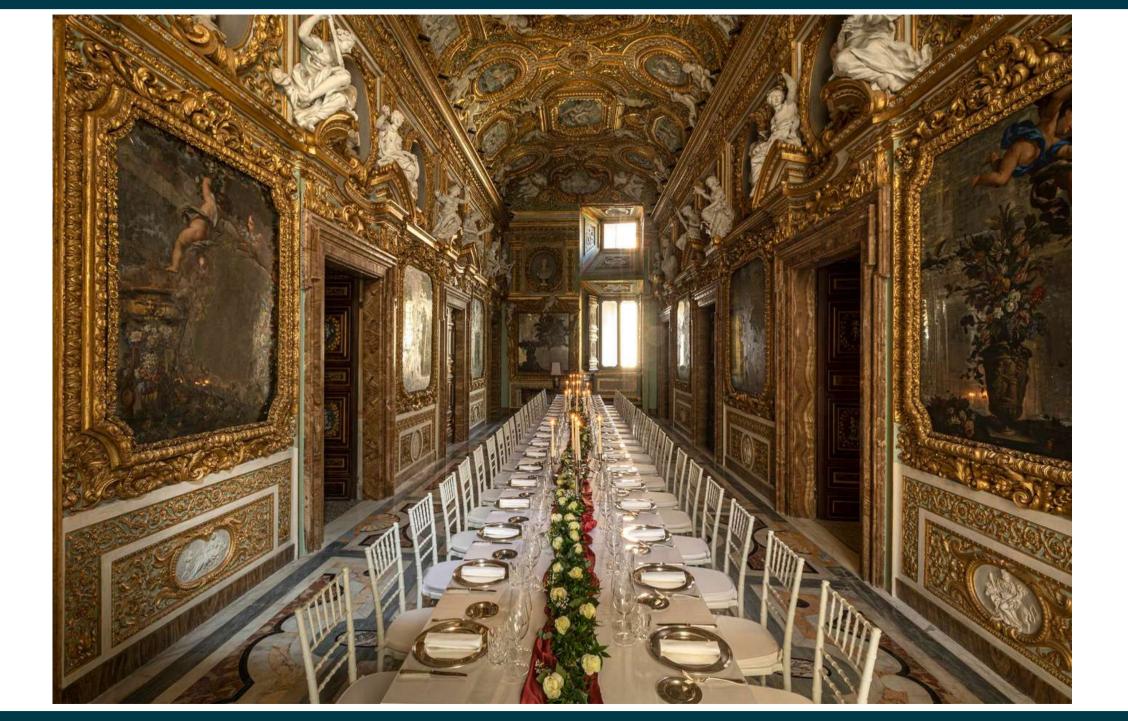

## WELCOME TO A WORLD OF WONDERS

**Palazzo Vilòn** is a wing of the magnificent Palazzo Borghese, former residency of the Princeps Borghese and recognised as the true quintessence of the roman baroque era

Now recognised as the Brightest Star of the Shedir Collection, this sumptuous palace is the private residency annexed to Hotel Vilòn and available for both living Rome like a king or to host the most spectacular events.

The Palazzo is an unrevealed museum with original frescoes, coffered ceilings and rare stunning marbles. Imagine a Roman aristocrat opening the doors of his palace, welcoming guests to relive the splendor of the past while providing modern luxuries and hospitality.