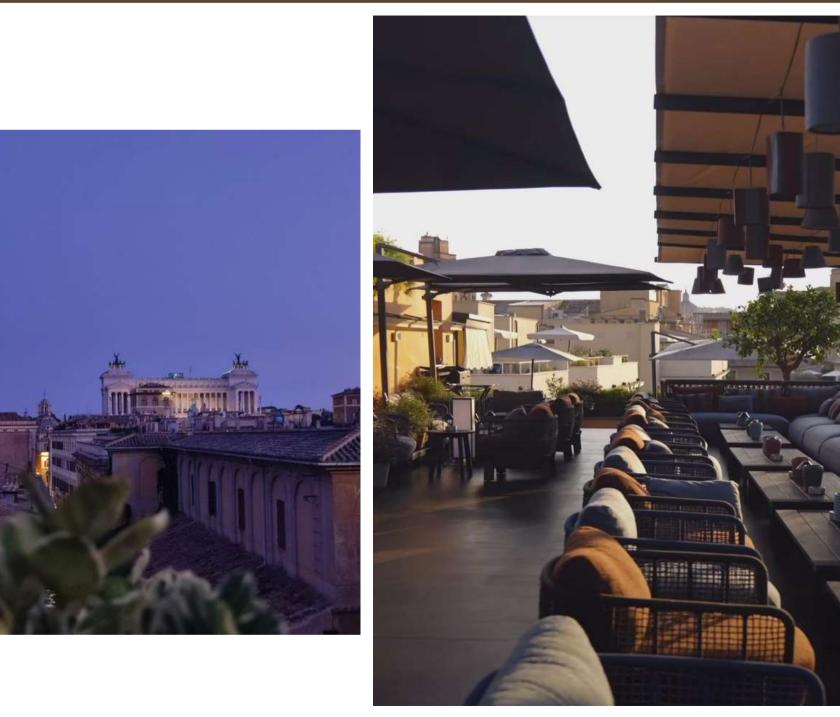

Umiltà 36, the Timeless Star of the Shedir Collection, is where retro style meets a sophisticated atmosphere, and La Dolce Vita meets jetsetters, a few steps away from the most iconic landmarks of Rome.

GOURMET

An enchanting rooftop terrace. The perfect place to enjoy a delightful aperitivo and tapas, tasteful snacks and salads while admiring a 360-degree view over the Quirinale and the Vittorianoand the old rooftops of Rome.