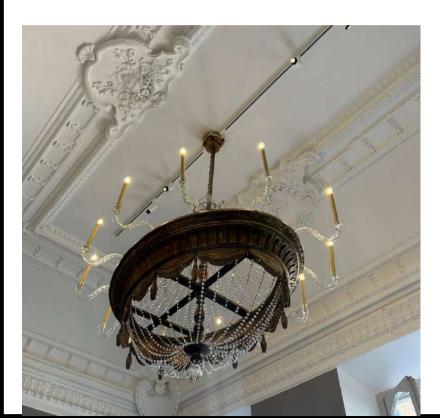

The Palazzo is an unrevealed museum with original frescoes, coffered ceilings and rare stunning marbles. Imagine a Roman aristocrat opening the doors of his palace, welcoming guests to relive the splendor of the past while providing modern luxuries and hospitality.