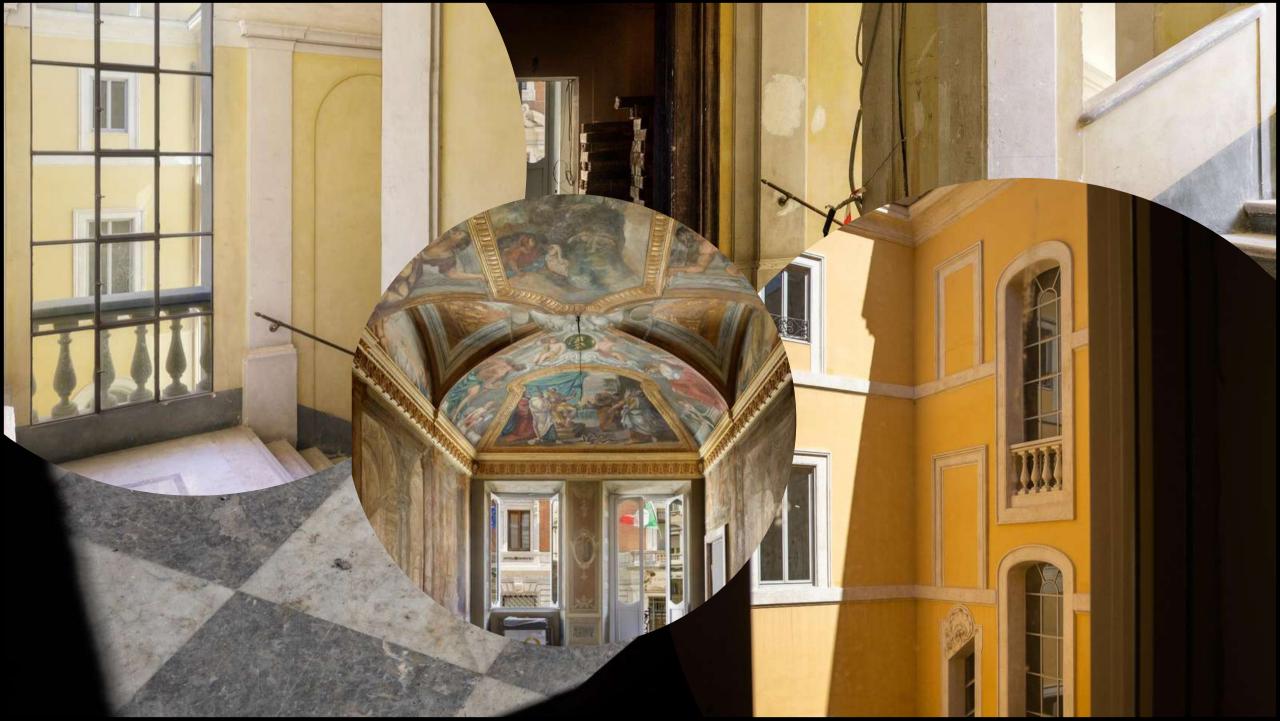

The Palazzo is an unrevealed museum with original frescoes, coffered ceilings and rare stunning marbles. Imagine a Roman aristocrat opening the doors of his palace, welcoming guests to relive the splendor of the past while providing modern luxuries and hospitality.