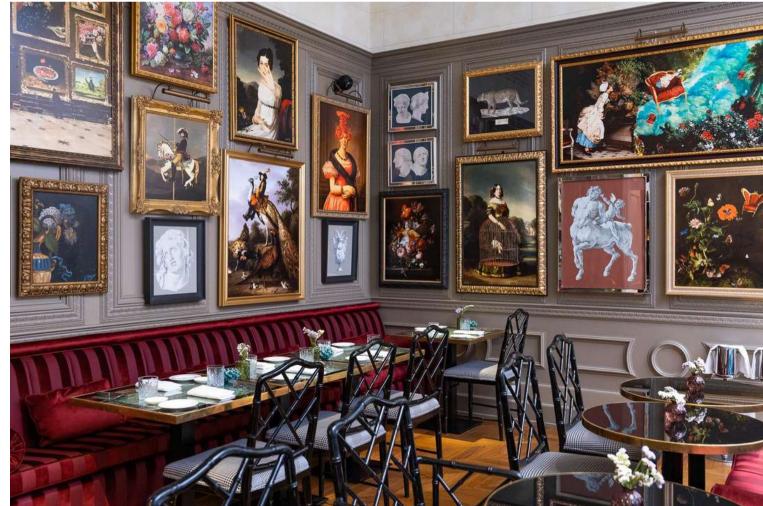

Umiltà 36, the Timeless Star of the Shedir Collection, is where retro style meets a sophisticated atmosphere, and La Dolce Vita meets jetsetters, a few steps away from the most iconic landmarks of Rome.

GOURMET

An enchanting rooftop terrace. The perfect place to enjoy a delightful aperitivo and tapas, tasteful snacks and salads while admiring a 360-degree view over the Quirinale and the Vittorianoand the old rooftops of Rome.