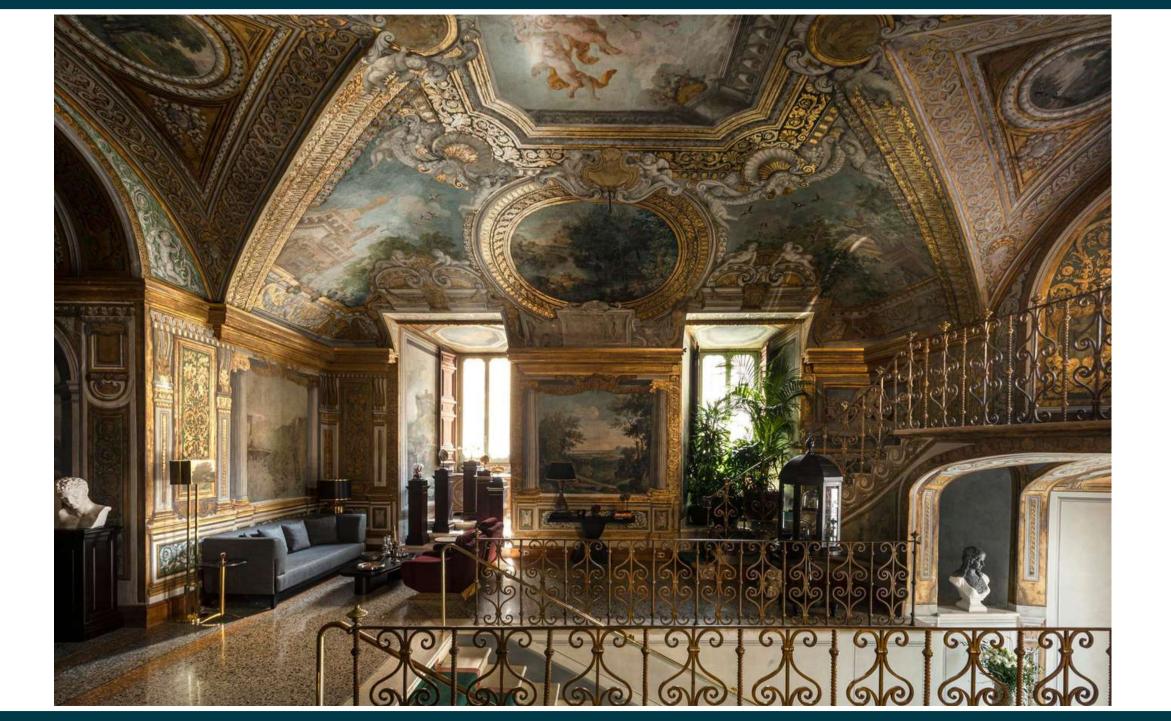

## WELCOME TO A WORLD OF WONDERS

**Palazzo Vilòn** is a wing of the magnificent Palazzo Borghese, former residency of the Princeps Borghese and recognised as the true quintessence of the roman baroque era

Now recognised as the Brightest Star of the Shedir Collection, this sumptuous palace is the private residency annexed to Hotel Vilòn and available for both living Rome like a king or to host the most spectacular events.

The Palazzo is an unrevealed museum with original frescoes, coffered ceilings and rare stunning marbles. Imagine a Roman aristocrat opening the doors of his palace, welcoming guests to relive the splendor of the past while providing modern luxuries and hospitality.