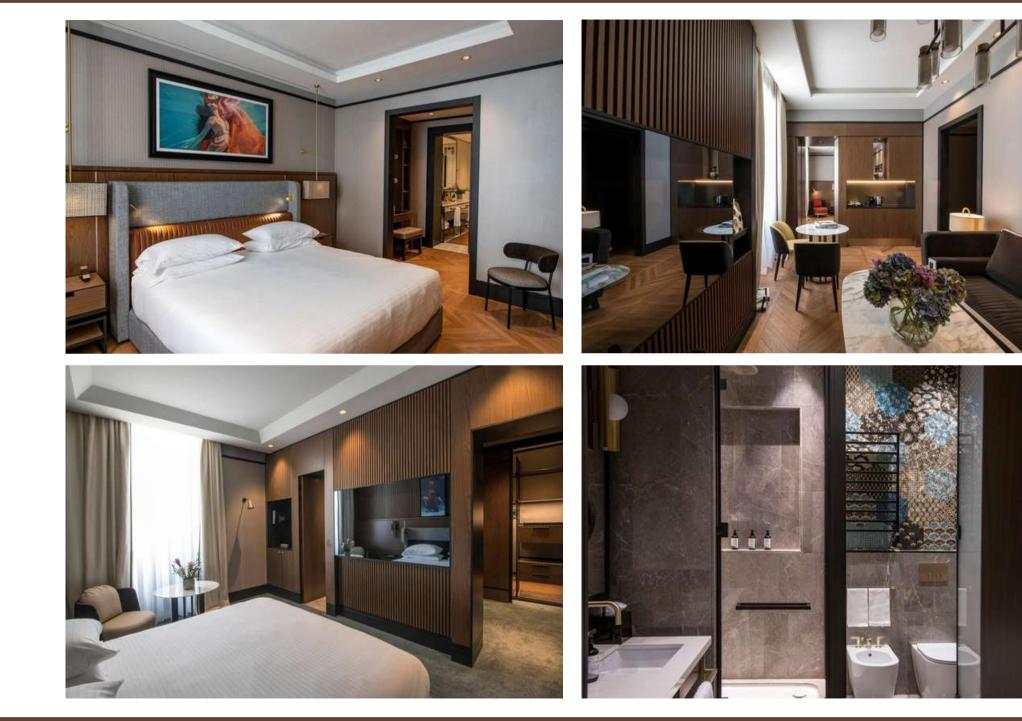

Umiltà 36, the Timeless Star of the Shedir Collection, is where retro style meets a sophisticated atmosphere, and La Dolce Vita meets jetsetters, a few steps away from the most iconic landmarks of Rome.