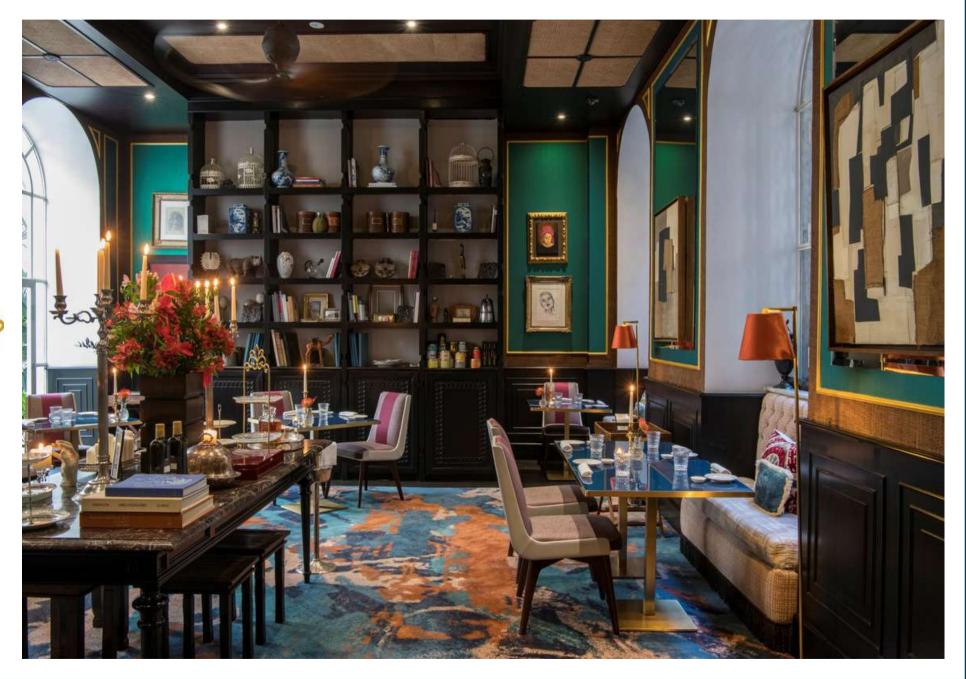

A MEMBER OF H.

OF THE WORLD\*

The Hidden Star of the Shedir Collection, Hotel Vilòn is nestled in the heart of Romeand is a chic and flamboyant home for those seeking intimacy and exclusivity.

Ristorante & Salotto

## WELCOME TO A WORLD OF WONDERS

**Palazzo Vilòn** is a wing of the magnificent Palazzo Borghese, former residency of the Princeps Borghese and recognised as the true quintessence of the roman baroque era

Now recognised as the Brightest Star of the Shedir Collection, this sumptuous palace is the private residency annexed to Hotel Vilòn and available for both living Rome like a king or to host the most spectacular events.