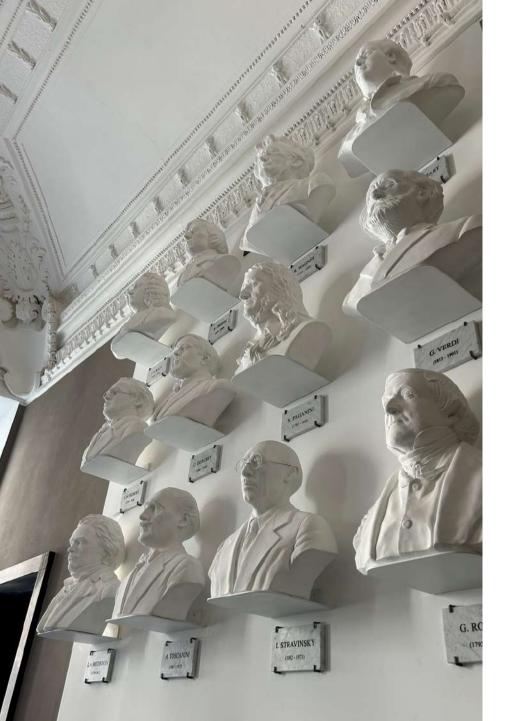

The Palazzo is an unrevealed museum with original frescoes, coffered ceilings and rare stunning marbles. Imagine a Roman aristocrat opening the doors of his palace, welcoming guests to relive the splendor of the past while providing modern luxuries and hospitality.