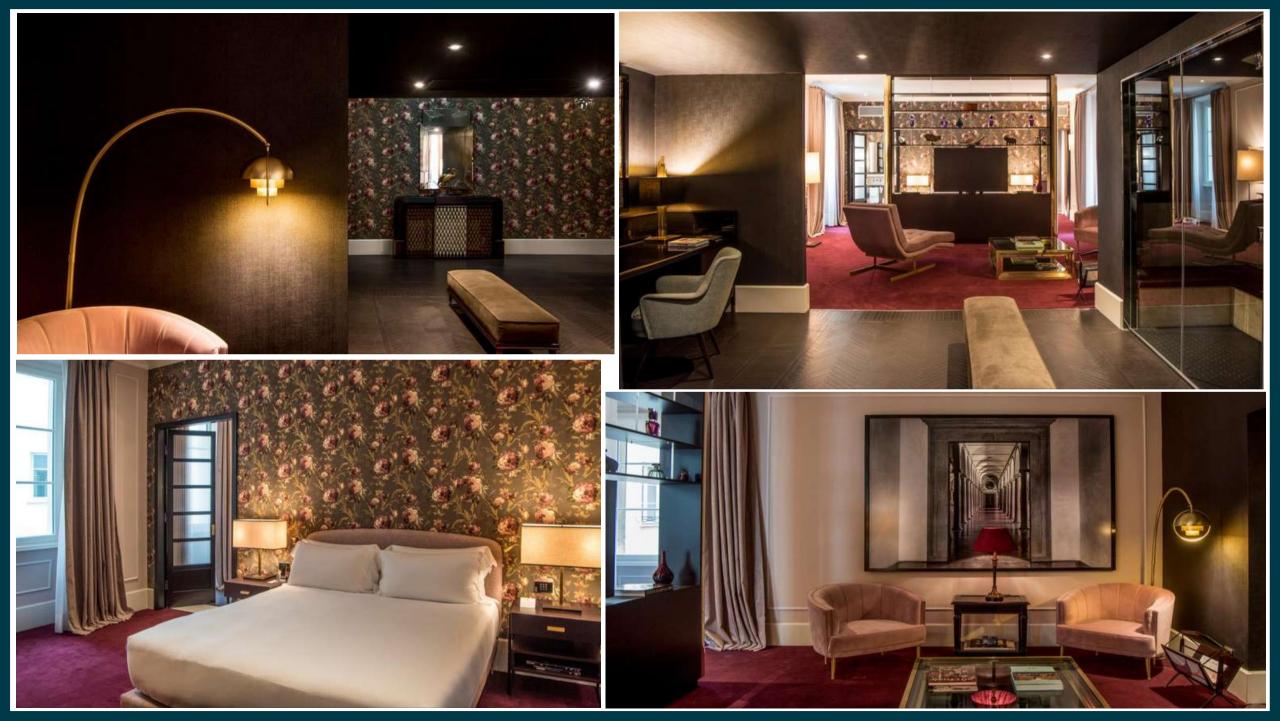

A MEMBER OF H.

OF THE WORLD\*

The Hidden Star of the Shedir Collection, Hotel Vilòn is nestled in the heart of Romeand is a chic and flamboyant home for those seeking intimacy and exclusivity.

Ristorante & Salotto

## WELCOME TO A WORLD OF WONDERS

**Palazzo Vilòn** is a wing of the magnificent Palazzo Borghese, former residency of the Princeps Borghese and recognised as the true quintessence of the roman baroque era