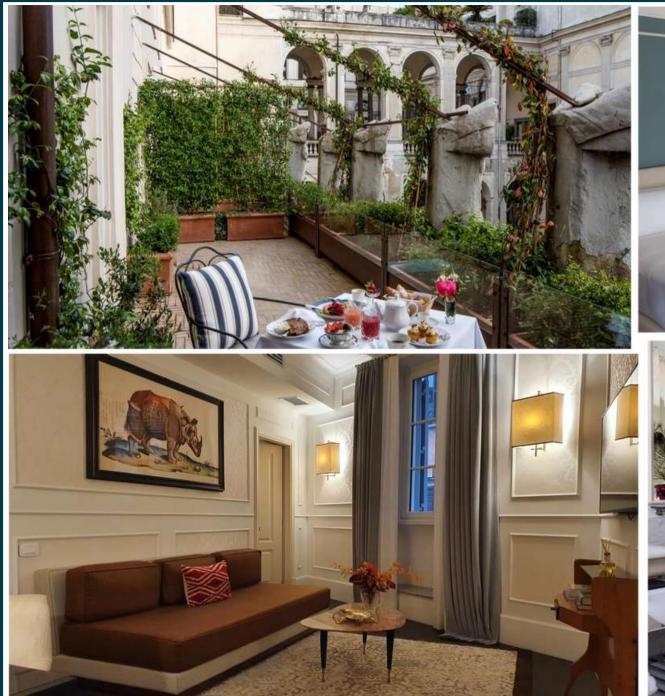

A MEMBER OF H.

OF THE WORLD\*

The Hidden Star of the Shedir Collection, Hotel Vilòn is nestled in the heart of Romeand is a chic and flamboyant home for those seeking intimacy and exclusivity.

Ristorante & Salotto

## WELCOME TO A WORLD OF WONDERS

**Palazzo Vilòn** is a wing of the magnificent Palazzo Borghese, former residency of the Princeps Borghese and recognised as the true quintessence of the roman baroque era