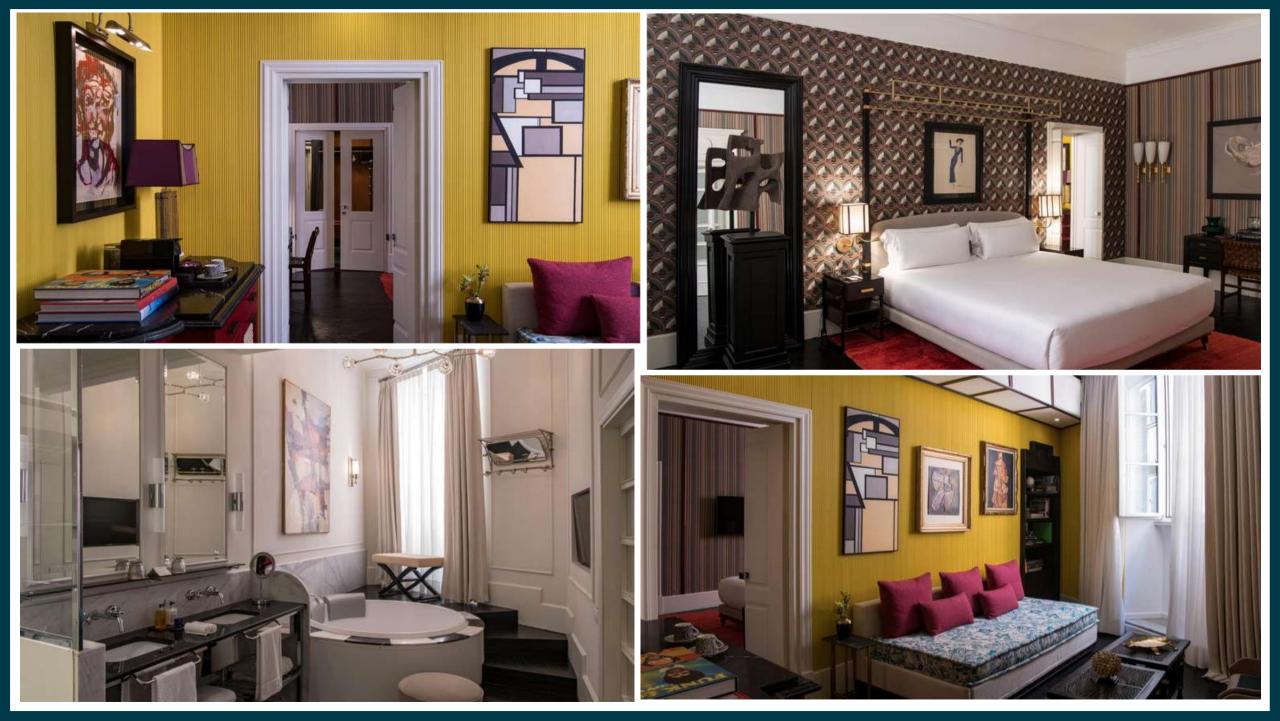

A MEMBER OF H.

OF THE WORLD\*

The Hidden Star of the Shedir Collection, Hotel Vilòn is nestled in the heart of Romeand is a chic and flamboyant home for those seeking intimacy and exclusivity.

Ristorante & Salotto

## WELCOME TO A WORLD OF WONDERS

**Palazzo Vilòn** is a wing of the magnificent Palazzo Borghese, former residency of the Princeps Borghese and recognised as the true quintessence of the roman baroque era