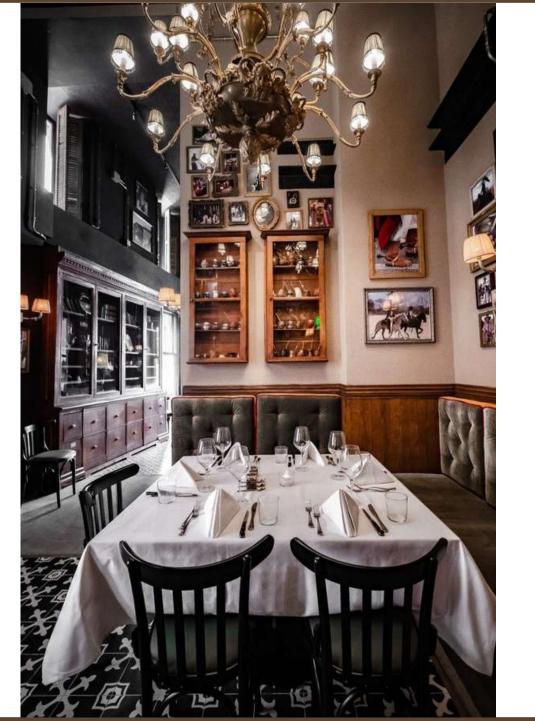

The Palazzo is an unrevealed museum with original frescoes, coffered ceilings and rare stunning marbles. Imagine a Roman aristocrat opening the doors of his palace, welcoming guests to relive the splendor of the past while providing modern luxuries and hospitality.