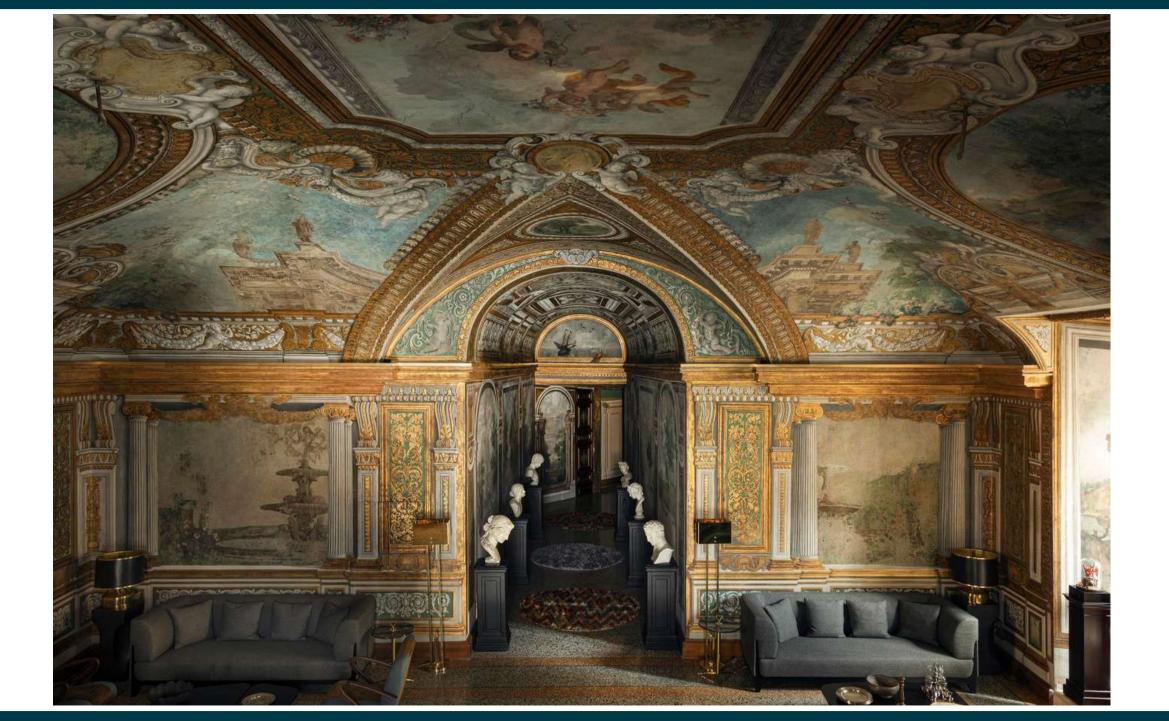

## WELCOME TO A WORLD OF WONDERS

**Palazzo Vilòn** is a wing of the magnificent Palazzo Borghese, former residency of the Princeps Borghese and recognised as the true quintessence of the roman baroque era

Now recognised as the Brightest Star of the Shedir Collection, this sumptuous palace is the private residency annexed to Hotel Vilòn and available for both living Rome like a king or to host the most spectacular events.

The Palazzo is an unrevealed museum with original frescoes, coffered ceilings and rare stunning marbles. Imagine a Roman aristocrat opening the doors of his palace, welcoming guests to relive the splendor of the past while providing modern luxuries and hospitality.