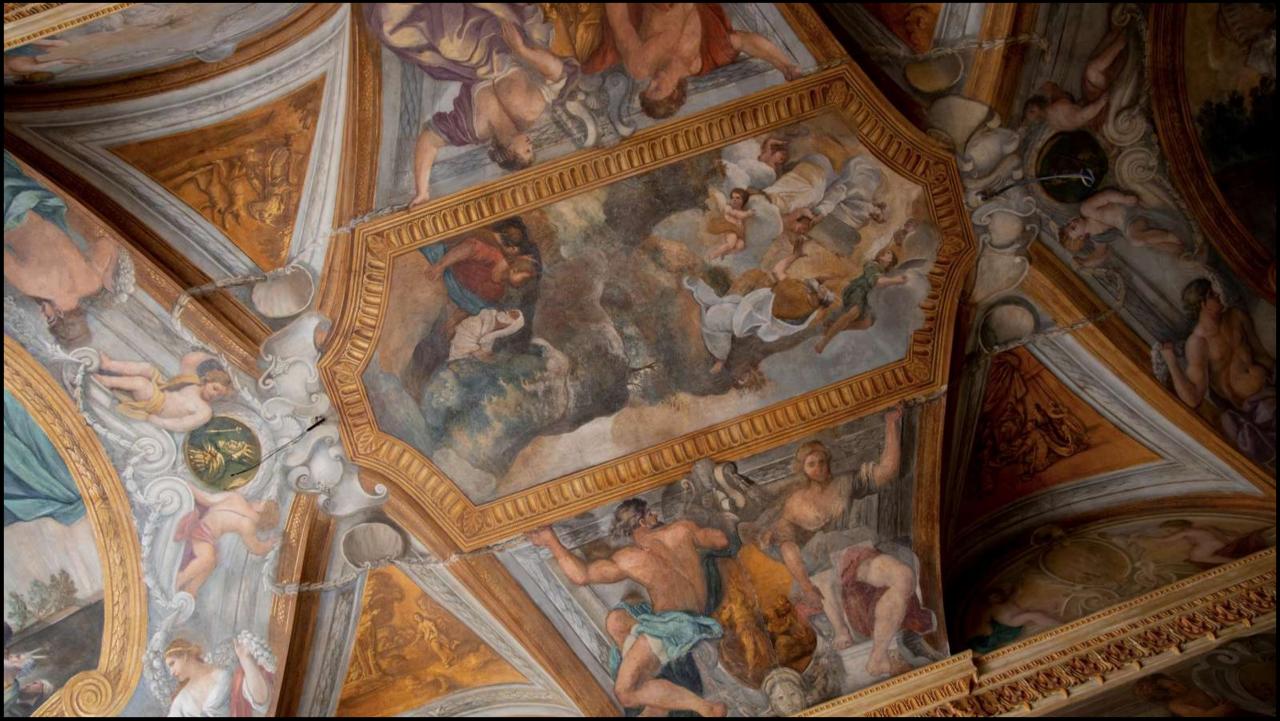

The Palazzo is an unrevealed museum with original frescoes, coffered ceilings and rare stunning marbles. Imagine a Roman aristocrat opening the doors of his palace, welcoming guests to relive the splendor of the past while providing modern luxuries and hospitality.