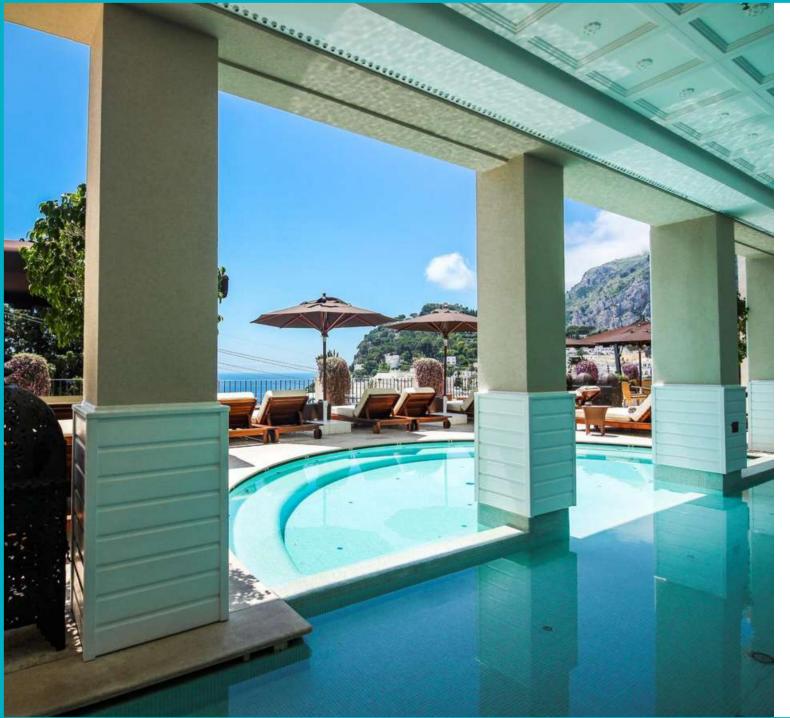

www.shedircollection.com

The Iconic Star of the Shedir Collection is stylish and eclectic, inspired by the colors and flairs of the Blue Island. Capri Tiberio Palace is your forever frame to an extraordinary experience in Capri.

## **Capri Island**