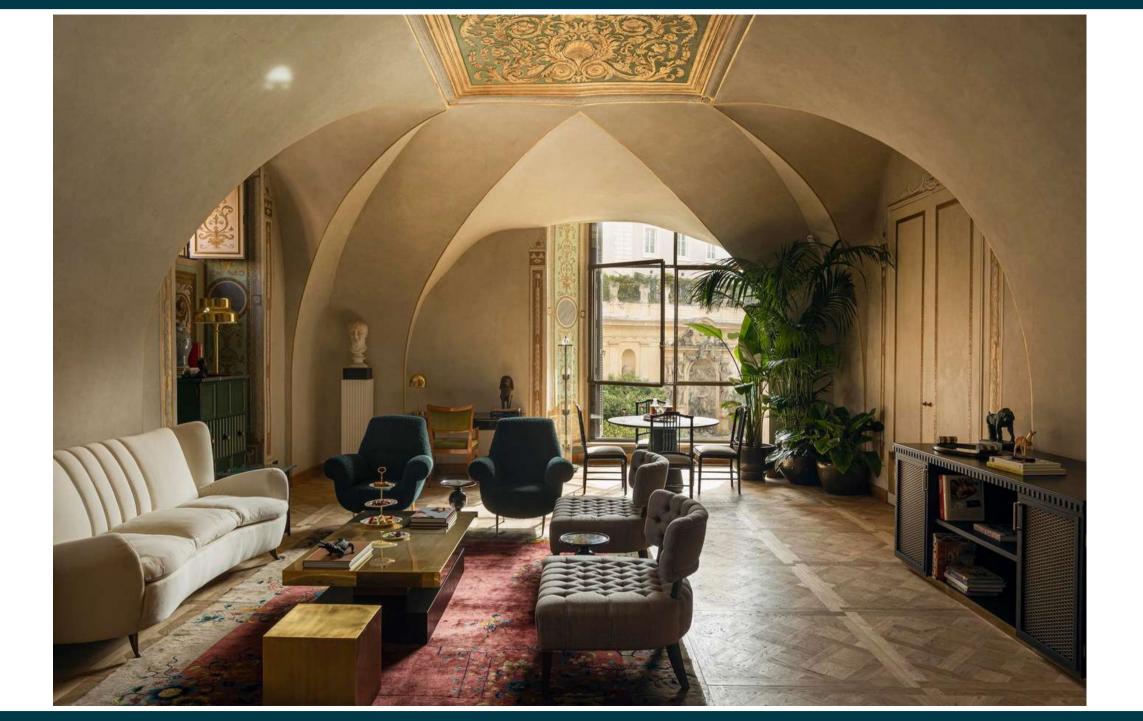

## WELCOME TO A WORLD OF WONDERS

**Palazzo Vilòn** is a wing of the magnificent Palazzo Borghese, former residency of the Princeps Borghese and recognised as the true quintessence of the roman baroque era

Now recognised as the Brightest Star of the Shedir Collection, this sumptuous palace is the private residency annexed to Hotel Vilòn and available for both living Rome like a king or to host the most spectacular events.