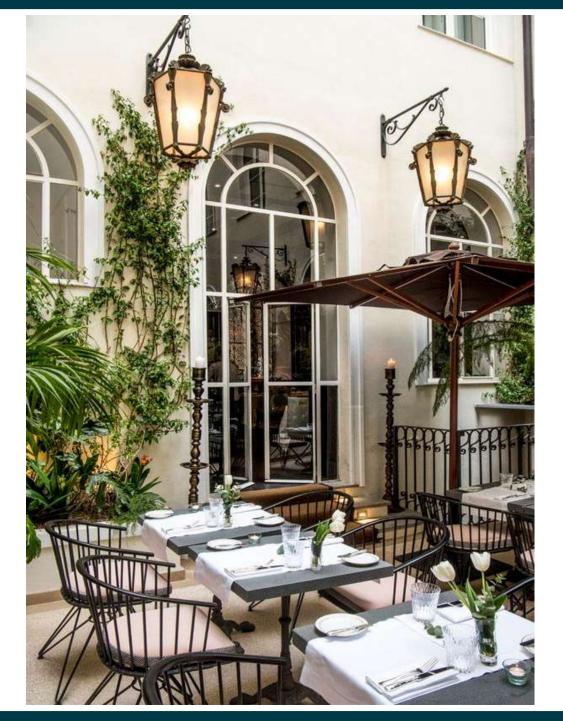

A MEMBER OF H.

OF THE WORLD\*

The Hidden Star of the Shedir Collection, Hotel Vilòn is nestled in the heart of Romeand is a chic and flamboyant home for those seeking intimacy and exclusivity.

Ristorante & Salotto

## WELCOME TO A WORLD OF WONDERS

**Palazzo Vilòn** is a wing of the magnificent Palazzo Borghese, former residency of the Princeps Borghese and recognised as the true quintessence of the roman baroque era

Now recognised as the Brightest Star of the Shedir Collection, this sumptuous palace is the private residency annexed to Hotel Vilòn and available for both living Rome like a king or to host the most spectacular events.