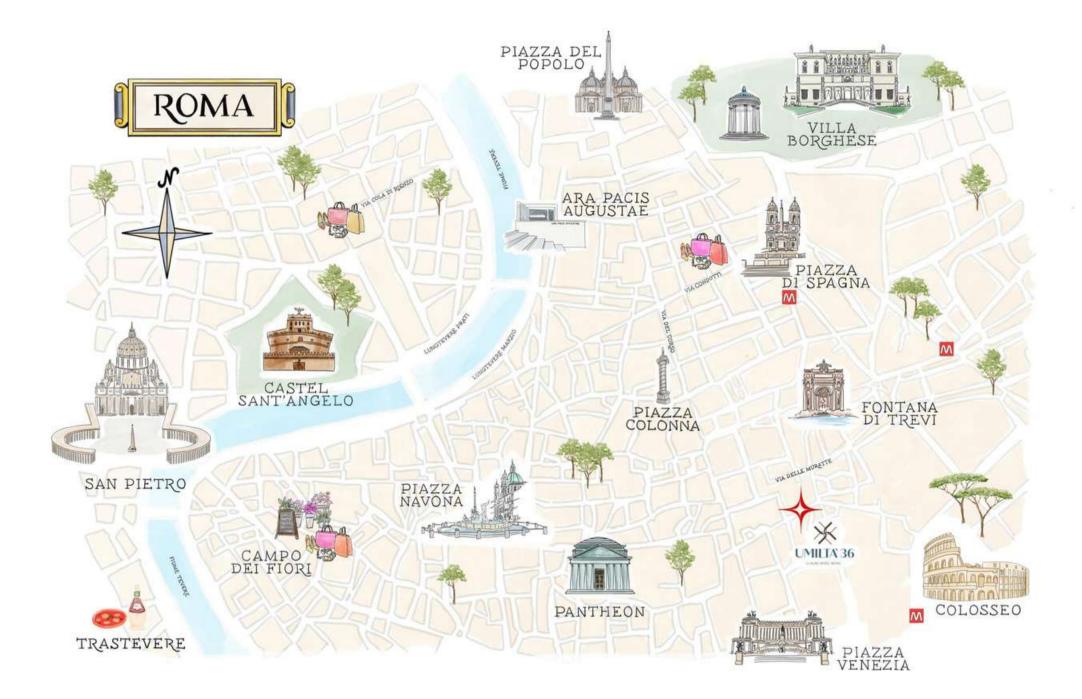

Umiltà 36, the Timeless Star of the Shedir Collection, is where retro style meets a sophisticated atmosphere, and La Dolce Vita meets jetsetters, a few steps away from the most iconic landmarks of Rome.