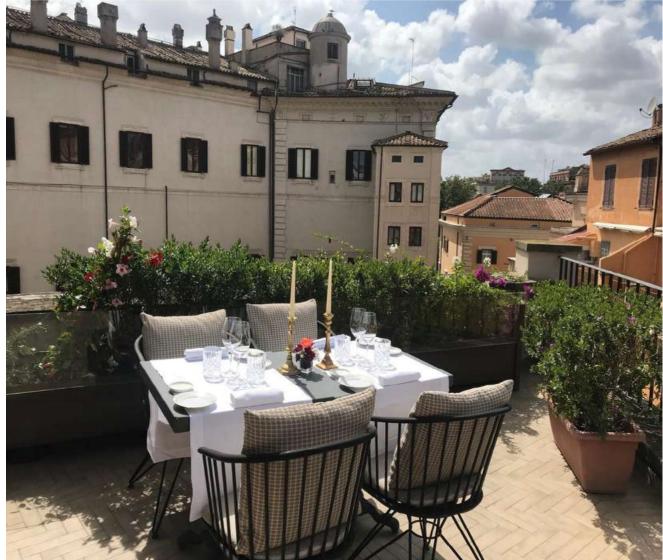

GOURMET

An enchanting rooftop terrace. The perfect place to enjoy a delightful aperitivo and tapas, tasteful snacks and salads while admiring a 360-degree view over the Quirinale and the Vittorianoand the old rooftops of Rome.